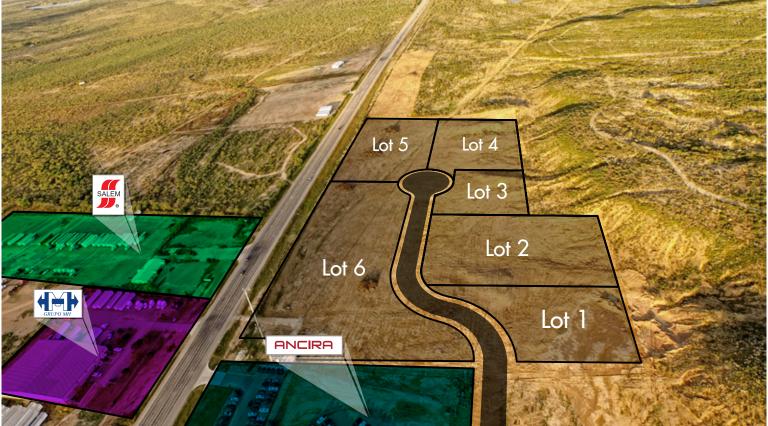

## Aerial Photos

## Subdivision Plat

| Lot | Acres | Total SF   | Price/Foot | Price/Acre | Price          |
|-----|-------|------------|------------|------------|----------------|
| 1   | 1.273 | 55,451.88  | 4.5        | 196,020.00 | UNDER CONTRACT |
| 2   | 2.815 | 122,621.40 | 3.9        | 169,884.00 | 478,223.46     |
| 3   | 1.462 | 63,684.72  | 4.5        | 196,020.00 | 286,581.24     |
| 4   | 3.062 | 133,380.72 | 3.9        | 169,884.00 | 520,184.81     |
| 5   | 3.417 | 148,844.52 | 3.9        | 169,884.00 | 580,493.63     |
| 6   | 4.761 | 207,389.16 | 4.5        | 196,020.00 | 933,251.22     |