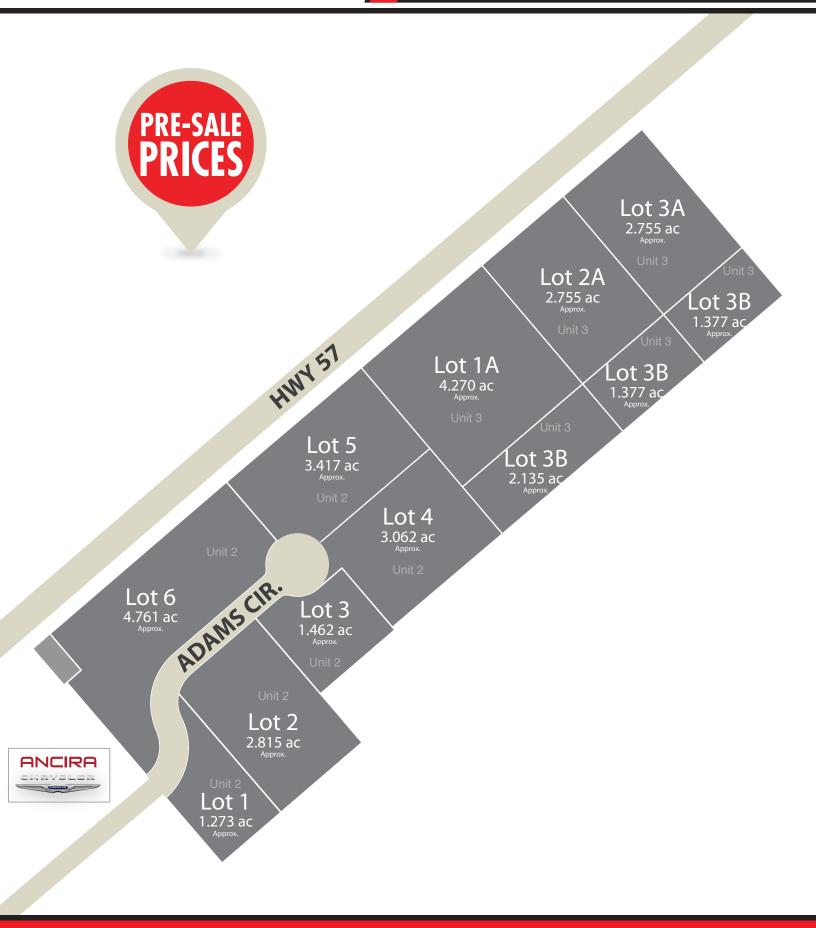

Lot 4

Lot 5

Outerloop SALEM 57 % ANCIRA PROTRANS VDC Second Street / Sput 16 BRAVC 🗲 Fujikura 57 -Hb Hanes FORT PUNCAN ia B.Hastings 🗟 🧲 Pllot Hampton) Jan 57 MCCOY'S To Laredo, TE

57 Industrial Park is the newest industrial park in Eagle Pass is now available for sale. Located strategically at the entrance of Eagle Pass and in close proximity to Second Street as well as the new outer loop. These lots offer great investment or use potential. We can structure seller financing option to suit your needs. We can also built to suit a warehouse or office space.

## Subdivision Plat

| Lot | Acres | Total SF   | Price/Foot | Price/Acre | Price          |
|-----|-------|------------|------------|------------|----------------|
| 1   | 1.273 | 55,451.88  | 4.5        | 196,020.00 | UNDER CONTRACT |
| 2   | 2.815 | 122,621.40 | 3.9        | 169,884.00 | 478,223.46     |
| 3   | 1.462 | 63,684.72  | 4.5        | 196,020.00 | 286,581.24     |
| 4   | 3.062 | 133,380.72 | 3.9        | 169,884.00 | 520,184.81     |
| 5   | 3.417 | 148,844.52 | 3.9        | 169,884.00 | 580,493.63     |
| 6   | 4.761 | 207,389.16 | 4.5        | 196,020.00 | 933,251.22     |