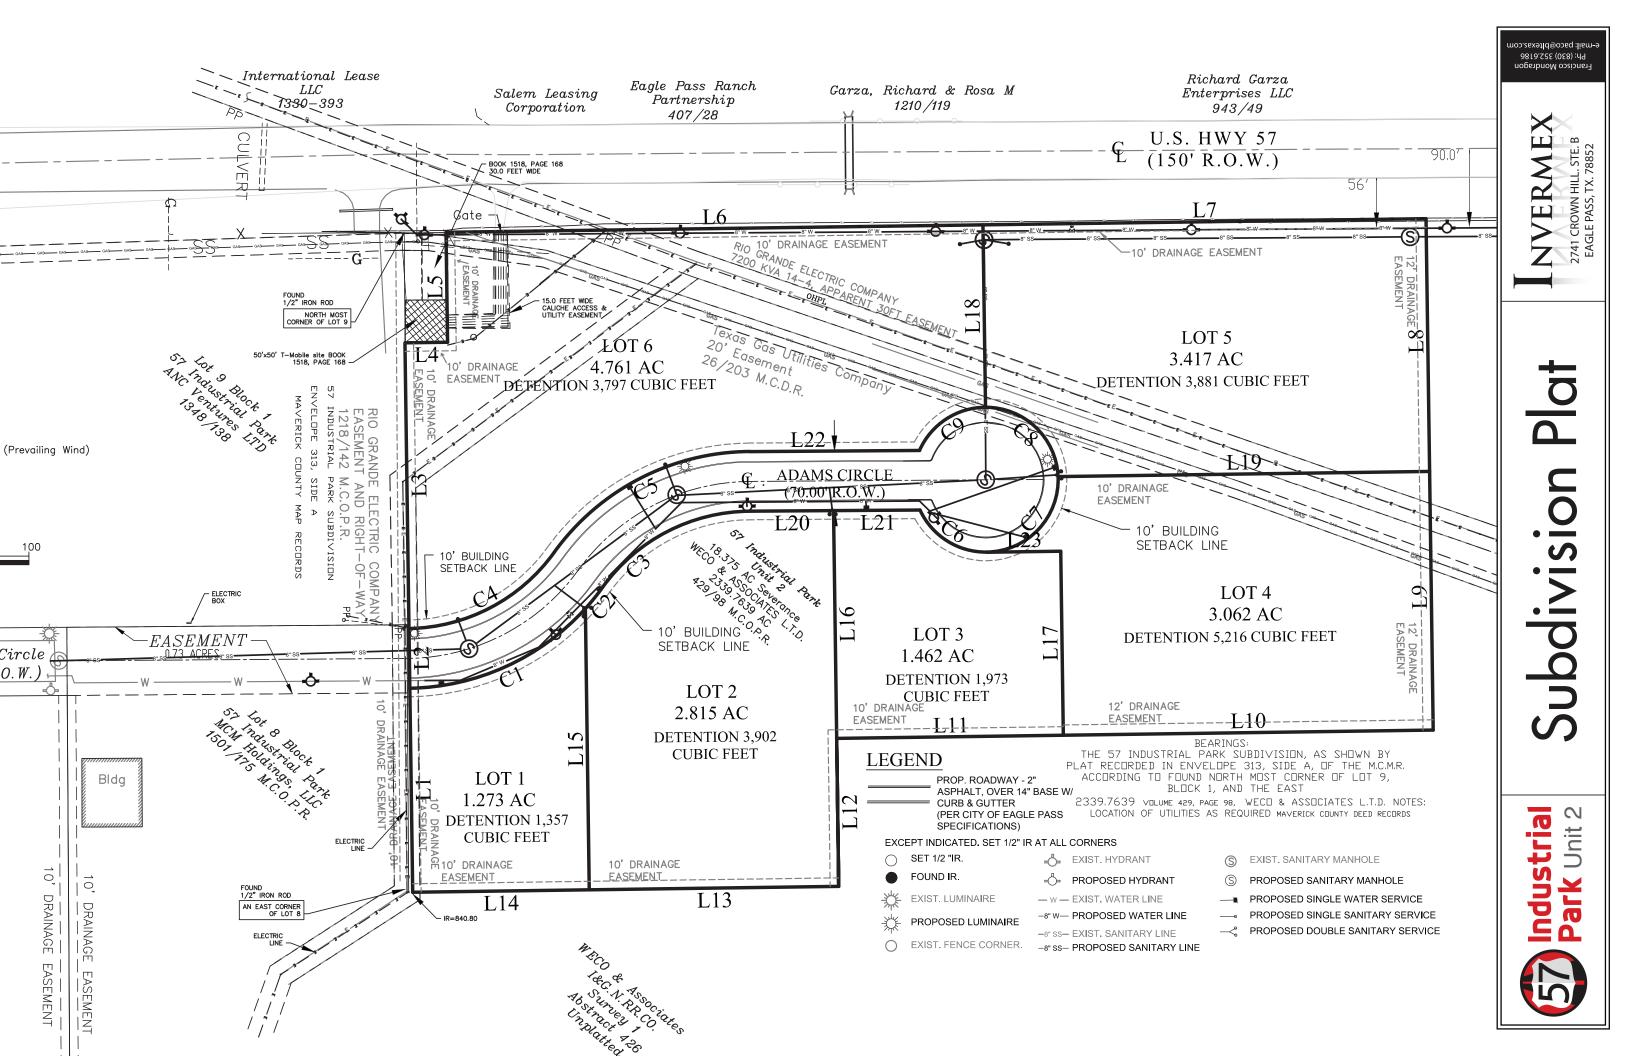

## Subdivision Plat

| Lot | Acres | Total SF   | Price/Foot | Price/Acre | Price          |
|-----|-------|------------|------------|------------|----------------|
| 1   | 1.273 | 55,451.88  | 4.5        | 196,020.00 | UNDER CONTRACT |
| 2   | 2.815 | 122,621.40 | 3.9        | 169,884.00 | 478,223.46     |
| 3   | 1.462 | 63,684.72  | 4.5        | 196,020.00 | 286,581.24     |
| 4   | 3.062 | 133,380.72 | 3.9        | 169,884.00 | 520,184.81     |
| 5   | 3.417 | 148,844.52 | 3.9        | 169,884.00 | 580,493.63     |
| 6   | 4.761 | 207,389.16 | 4.5        | 196,020.00 | 933,251.22     |