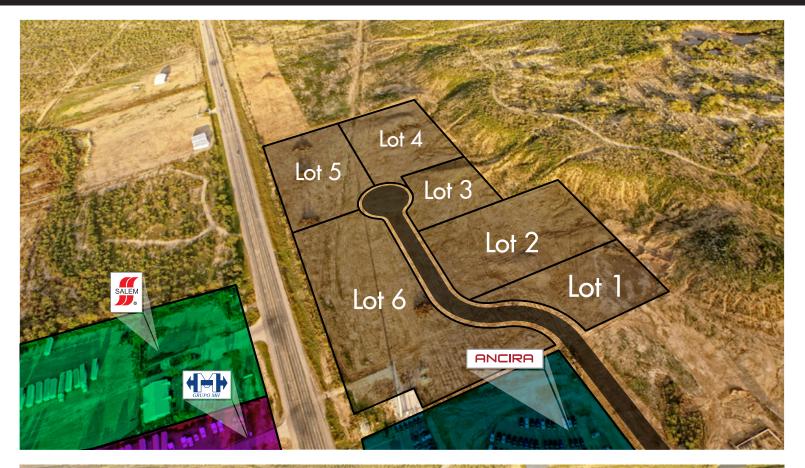

## Aerial Photos

## Subdivision Plat

| Lot | Acres | Total SF   | Price/Foot | Price/Acre | Price          |
|-----|-------|------------|------------|------------|----------------|
| 1   | 1.273 | 55,451.88  | 4.5        | 196,020.00 | UNDER CONTRACT |
| 2   | 2.815 | 122,621.40 | 3.9        | 169,884.00 | 478,223.46     |
| 3   | 1.462 | 63,684.72  | 4.5        | 196,020.00 | 286,581.24     |
| 4   | 3.062 | 133,380.72 | 3.9        | 169,884.00 | 520,184.81     |
| 5   | 3.417 | 148,844.52 | 3.9        | 169,884.00 | 580,493.63     |
| 6   | 4.761 | 207,389.16 | 4.5        | 196,020.00 | 933,251.22     |